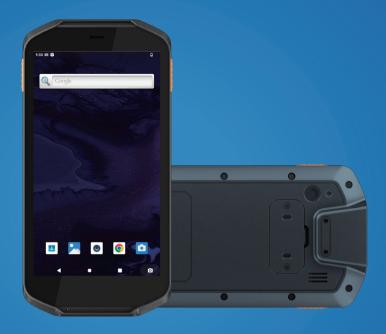

# Rugged Handheld EM-R51

IP65 GPS

#### **Functions**

- Support for Android 12.0 system
- WiFi, Bluetooth and other communication modes
- Equipped with 4000mAh large capacity battery, the machine has a endurance of 7 hours
- IP65 high protection level, in accordance with MIL-STD-810H
- Support GPS, Beidou, more accurate positioning
- Equipped with 8 million pixel auto focus camera, easy to collect images and video information
- Support 2D and other functional modules to meet the application needs of multiple industries