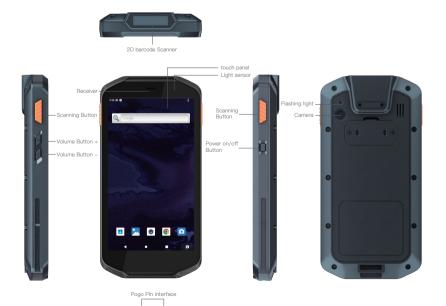

#### **Product Six Views**

### **Specification Parameter**

| Basic parameters |                                                                                      |
|------------------|--------------------------------------------------------------------------------------|
| Dimension        | 147.7 x 74 x 19mm                                                                    |
| Weight           | device unit 220g                                                                     |
| Device Color     | black                                                                                |
| LCD              | 5 inch IPS 16:9, 1280x720, 330nits                                                   |
| Touch Panel      | 5 point G+F+F capacitive touch screen                                                |
| Camera           | Rear 8MP, automatic focusing with flash                                              |
| 1/0              | TF Card x 1 USB Type–C x 1 2Pin machine buttom x 1 Φ3.5mm standard earphone jack x 1 |
| Power            | AC100V ~ 240V, 50Hz/60Hz, Output DC 5V/2A                                            |
| Communication    |                                                                                      |
| WIFI             | WiFi 802.11 a/b/g/n/ac (2.4G+5G)                                                     |
| Bluetooth        | BT5.0<br>Transmission distance: 10m                                                  |
| GNSS             | Support GPS+Beidou                                                                   |